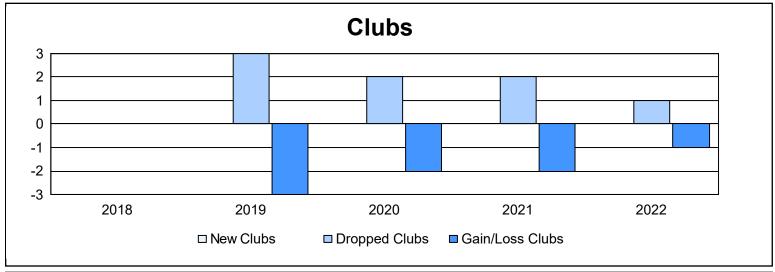

District 101 N As of June 2022 Cumulative

| Year      | New<br>Clubs | Dropped<br>Clubs | Gain/<br>Loss<br>Clubs | New<br>Members | Charter<br>Members | Reinstate<br>Members | Transfer<br>Members | Total<br>Member<br>Added | Total<br>Members<br>Dropped | Gain/<br>Loss<br>Members |
|-----------|--------------|------------------|------------------------|----------------|--------------------|----------------------|---------------------|--------------------------|-----------------------------|--------------------------|
| 2017-2018 | 0            | 0                | 0                      | 60             | 0                  | 1                    | 6                   | 67                       | 151                         | -84                      |
| 2018-2019 | 0            | 3                | -3                     | 92             | 8                  | 3                    | 4                   | 107                      | 143                         | -36                      |
| 2019-2020 | 0            | 2                | -2                     | 55             | 1                  | 4                    | 4                   | 64                       | 160                         | -96                      |
| 2020-2021 | 0            | 2                | -2                     | 26             | 0                  | 2                    | 1                   | 29                       | 85                          | -56                      |
| 2021-2022 | 0            | 1                | -1                     | 68             | 0                  | 3                    | 1                   | 72                       | 107                         | -35                      |
| Average   | 0            | 2                | -2                     | 60             | 2                  | 3                    | 3                   | 68                       | 129                         | -61                      |