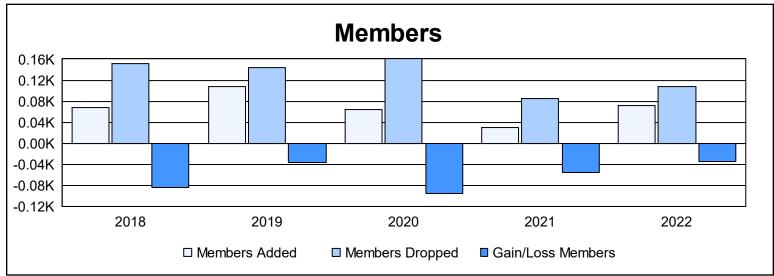

District 101 N As of June 2022 Cumulative

| Year      | New<br>Clubs | Dropped<br>Clubs | Gain/<br>Loss<br>Clubs | New<br>Members | Charter<br>Members | Reinstate<br>Members | Transfer<br>Members | Total<br>Member<br>Added | Total<br>Members<br>Dropped | Gain/<br>Loss<br>Members |
|-----------|--------------|------------------|------------------------|----------------|--------------------|----------------------|---------------------|--------------------------|-----------------------------|--------------------------|
| 2017-2018 | 0            | 0                | 0                      | 60             | 0                  | 1                    | 6                   | 67                       | 151                         | -84                      |
| 2018-2019 | 0            | 3                | -3                     | 92             | 8                  | 3                    | 4                   | 107                      | 143                         | -36                      |
| 2019-2020 | 0            | 2                | -2                     | 55             | 1                  | 4                    | 4                   | 64                       | 160                         | -96                      |
| 2020-2021 | 0            | 2                | -2                     | 26             | 0                  | 2                    | 1                   | 29                       | 85                          | -56                      |
| 2021-2022 | 0            | 1                | -1                     | 68             | 0                  | 3                    | 1                   | 72                       | 107                         | -35                      |
| Average   | 0            | 2                | -2                     | 60             | 2                  | 3                    | 3                   | 68                       | 129                         | -61                      |